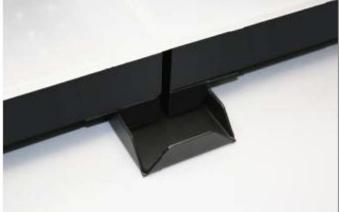

#### Feature:

- 1. component : Main control card , Receiving Hub card, Software, LAN cable. Computer, etc Adopted 5050 SMD 3IN1 LED to be light source, pictch: 10mm
- 3. Slim design, aluminum alloy housing, half transparent acrylic cover. Can stress 500kg/pcs.