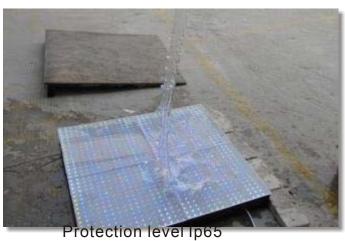

2.

- 4. Can display various lighting effects, words, graphic, flash and video.5. Offer pitch 25mm and 50mm, according to your different demand
- 6. Outdoor and indoor using, protection level reach IP65, such as nightclubs, bars, multi-function hall, stage, T stage show, auto shows, etc

## Specification:

| Type Number           | FLOORV10                                            |
|-----------------------|-----------------------------------------------------|
| Dimension (mm)        | L960*W960*H150                                      |
| Quantity (pcs/ unit)  | 10000                                               |
| Light resource        | 5050 SMD 3 in 1                                     |
| Max.power consumption | 480 W/m <sup>2</sup>                                |
| Input voltage         | AC180~240 V                                         |
| Display color         | Full color RGB                                      |
| Protection Level      | IP65                                                |
| Net Weight            | 42 KG                                               |
| Crust Material        | Acrylic                                             |
| Fixture housing       | Aluminum alloy                                      |
| Beam angle            | 110~140                                             |
| Life span             | 50,000 hours                                        |
| Working humidity      | ≤95%                                                |
| Isolating Grade       | CLASSE II                                           |
| Light transmittance   | ≤98%                                                |
| Control mode          | LED FLASH Computer Control System/DMX512 Controller |