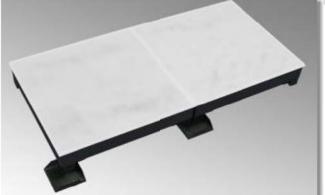

# LED Video Dance Floor

Type NO.:FLOORV10

Excellent Quality Satisfactory Price Best After-sales

#### Feature:

- 1. component : Main control card , Receiving Hub card, Software, LAN cable. Computer, etc Adopted 5050 SMD 3IN1 LED to be light source, pictch: 10mm
- 3. Slim design, aluminum alloy housing, half transparent acrylic cover. Can stress 500kg/pcs.

2.

- 4. Can display various lighting effects, words, graphic, flash and video.5. Offer pitch 25mm and 50mm, according to your different demand
- 6. Outdoor and indoor using, protection level reach IP65, such as nightclubs, bars, multi-function hall, stage, T stage show, auto shows, etc