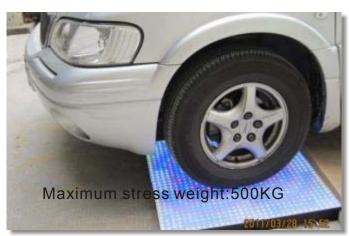

#### Feature:

- 1. component : Main control card , Receiving Hub card, Software, LAN cable. Computer, etc Adopted 5050 SMD 3IN1 LED to be light source, pictch: 10mm
- 3. Slim design, aluminum alloy housing, half transparent acrylic cover. Can stress 500kg/pcs.