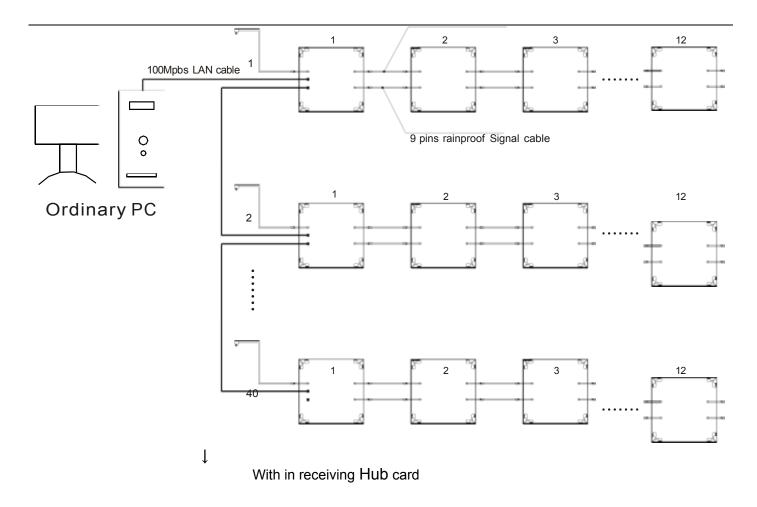

#### Working

Computer

Main control card (Installed PC)

Receiving Hub card (Installed in the first line LED video dance floor)

Led video dance floor

### Control Diagram: