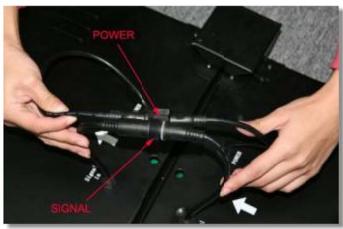

Module

Main control card

Receiving Hub card

#### Working

Computer

Main control card (Installed PC)

Receiving Hub card (Installed in the first line LED video dance floor)

Led video dance floor

### Control Diagram: