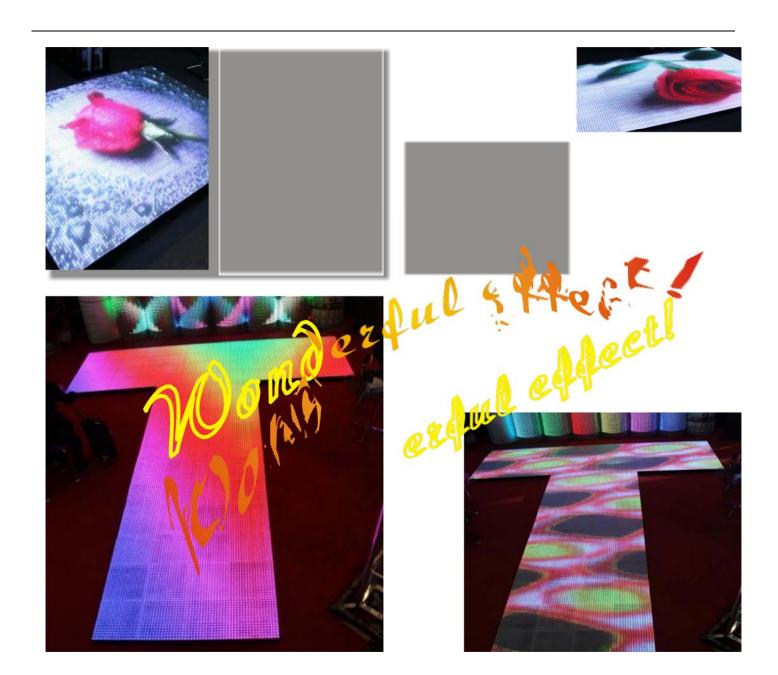

2.

- 4. Can display various lighting effects, words, graphic, flash and video.5. Offer pitch 25mm and 50mm, according to your different demand
- 6. Outdoor and indoor using, protection level reach IP65, such as nightclubs, bars, multi-function hall, stage, T stage show, auto shows, etc

following:

Details pictures:

Testing pictures: