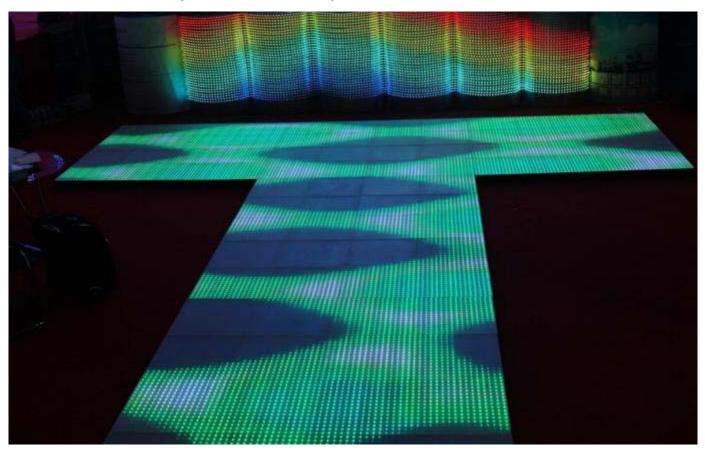

# LED Video Dance Floor

Type NO.:FLOORV10

Excellent Quality Satisfactory Price Best After-sales

#### Feature:

- 1. component : Main control card , Receiving Hub card, Software, LAN cable. Computer, etc Adopted 5050 SMD 3IN1 LED to be light source, pictch: 10mm
- 3. Slim design, aluminum alloy housing, half transparent acrylic cover. Can stress 500kg/pcs.

2.

- 4. Can display various lighting effects, words, graphic, flash and video.5. Offer pitch 25mm and 50mm, according to your different demand
- 6. Outdoor and indoor using, protection level reach IP65, such as nightclubs, bars, multi-function hall, stage, T stage show, auto shows, etc