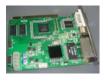

# LED Video Dance Floor

Type NO.:FLOORV10

Excellent Quality Satisfactory Price Best After-sales



#### Feature:

- 1. component : Main control card , Receiving Hub card, Software, LAN cable. Computer, etc Adopted 5050 SMD 3IN1 LED to be light source, pictch: 10mm
- 3. Slim design, aluminum alloy housing, half transparent acrylic cover. Can stress 500kg/pcs.

2.

- 4. Can display various lighting effects, words, graphic, flash and video.5. Offer pitch 25mm and 50mm, according to your different demand
- 6. Outdoor and indoor using, protection level reach IP65, such as nightclubs, bars, multi-function hall, stage, T stage show, auto shows, etc







Module

Main control card

Receiving Hub card

#### Working







Computer



Main control card (Installed PC)





Receiving Hub card (Installed in the first line LED video dance floor)





Led video dance floor

### Control Diagram:



## Specification:

| Type Number           | FLOORV10                                            |
|-----------------------|-----------------------------------------------------|
| Dimension (mm)        | L960*W960*H150                                      |
| Quantity (pcs/ unit)  | 10000                                               |
| Light resource        | 5050 SMD 3 in 1                                     |
| Max.power consumption | 480 W/m <sup>2</sup>                                |
| Input voltage         | AC180~240 V                                         |
| Display color         | Full color RGB