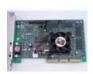

# LED Video Dance Floor

Type NO.:FLOORV10

Excellent Quality Satisfactory Price Best After-sales



#### Feature:

- 1. component : Main control card , Receiving Hub card, Software, LAN cable. Computer, etc Adopted 5050 SMD 3IN1 LED to be light source, pictch: 10mm
- 3. Slim design, aluminum alloy housing, half transparent acrylic cover. Can stress 500kg/pcs.

2.

- 4. Can display various lighting effects, words, graphic, flash and video.5. Offer pitch 25mm and 50mm, according to your different demand
- 6. Outdoor and indoor using, protection level reach IP65, such as nightclubs, bars, multi-function hall, stage, T stage show, auto shows, etc







Module

Main control card

Receiving Hub card

#### Working







Computer



Main control card (Installed PC)





Receiving Hub card (Installed in the first line LED video dance floor)





Led video dance floor

### Control Diagram:



## Specification:

| Type Number           | FLOORV10                                            |
|-----------------------|-----------------------------------------------------|
| Dimension (mm)        | L960*W960*H150                                      |
| Quantity (pcs/ unit)  | 10000                                               |
| Light resource        | 5050 SMD 3 in 1                                     |
| Max.power consumption | 480 W/m <sup>2</sup>                                |
| Input voltage         | AC180~240 V                                         |
| Display color         | Full color RGB