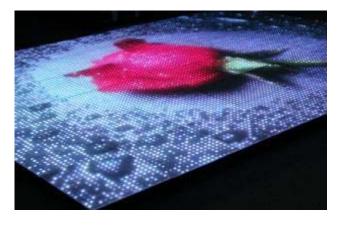

# LED Video Dance Floor

Type NO.:FLOORV10

Excellent Quality Satisfactory Price Best After-sales

2.

- 4. Can display various lighting effects, words, graphic, flash and video.5. Offer pitch 25mm and 50mm, according to your different demand
- 6. Outdoor and indoor using, protection level reach IP65, such as nightclubs, bars, multi-function hall, stage, T stage show, auto shows, etc